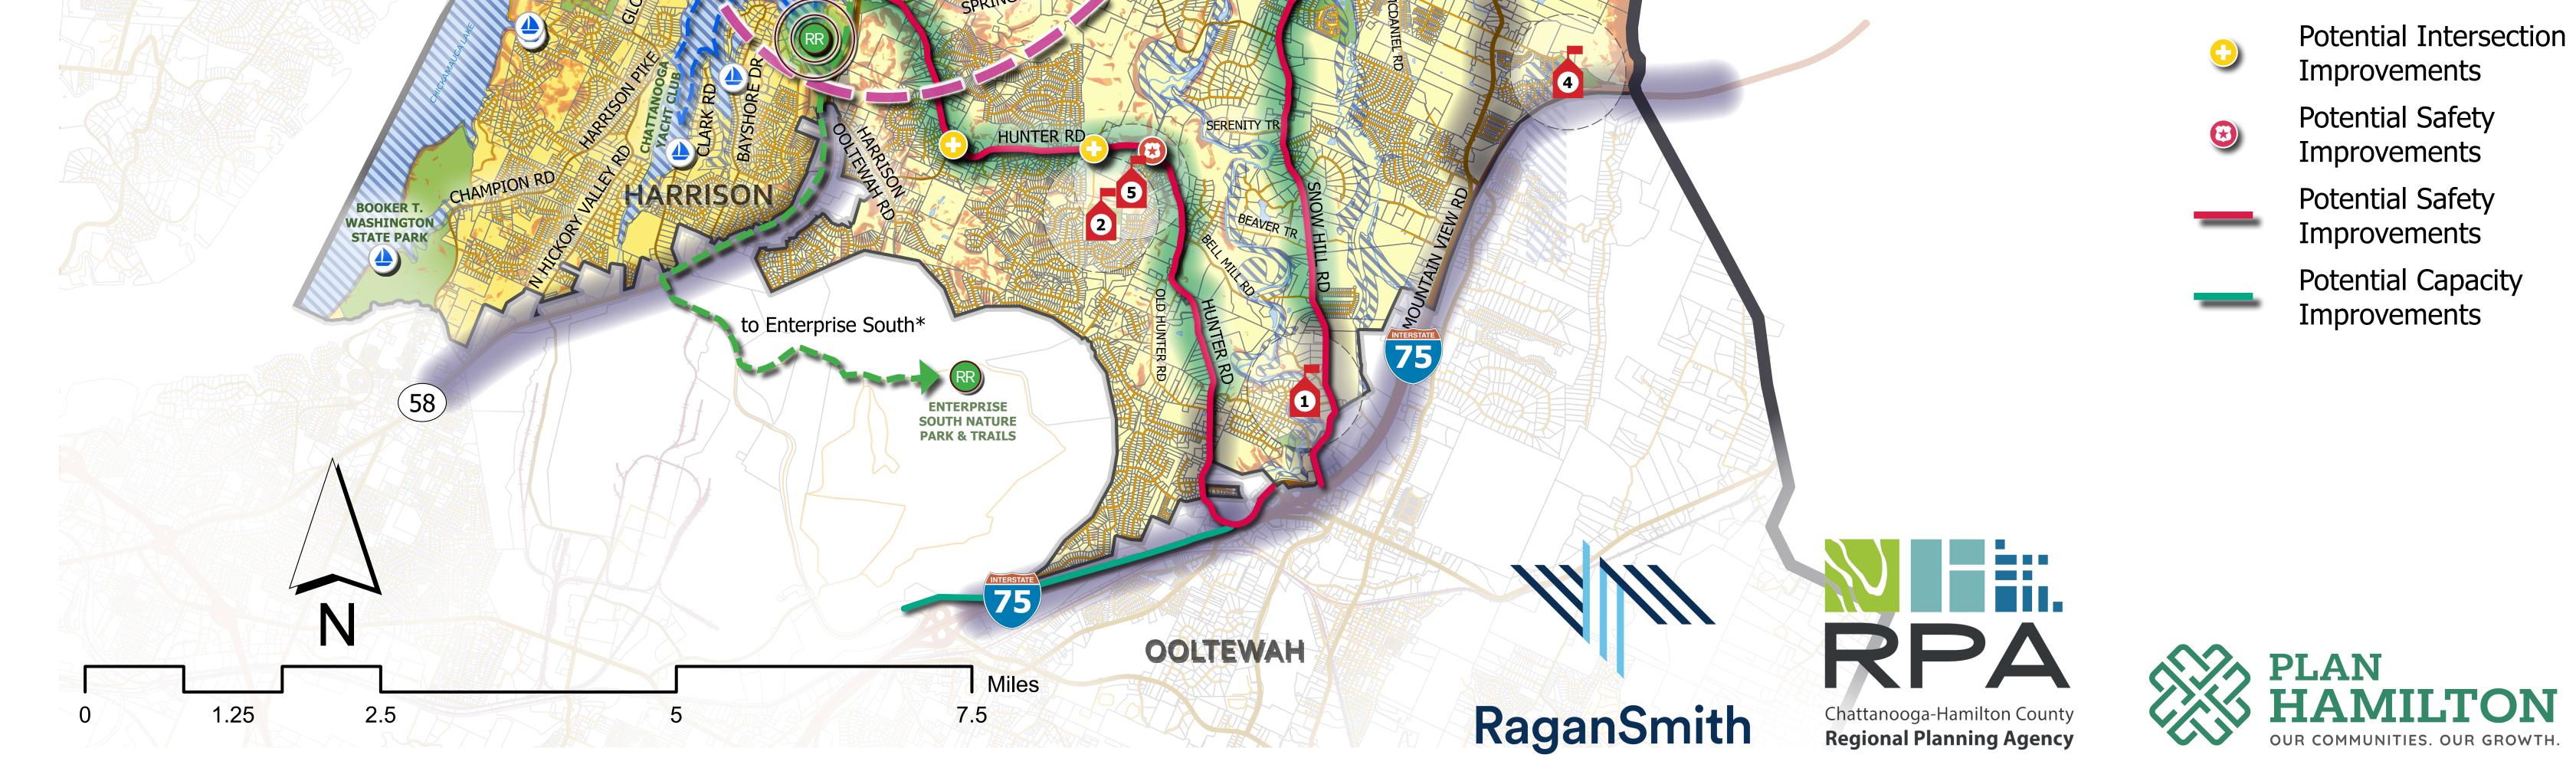

Potential Resort &

SODDY-DAISY

Improvements **Potential Safety** Improvements

**Potential Capacity** Improvements

CORRIDORS

#### **TRAFFIC IMPROVEMENTS**