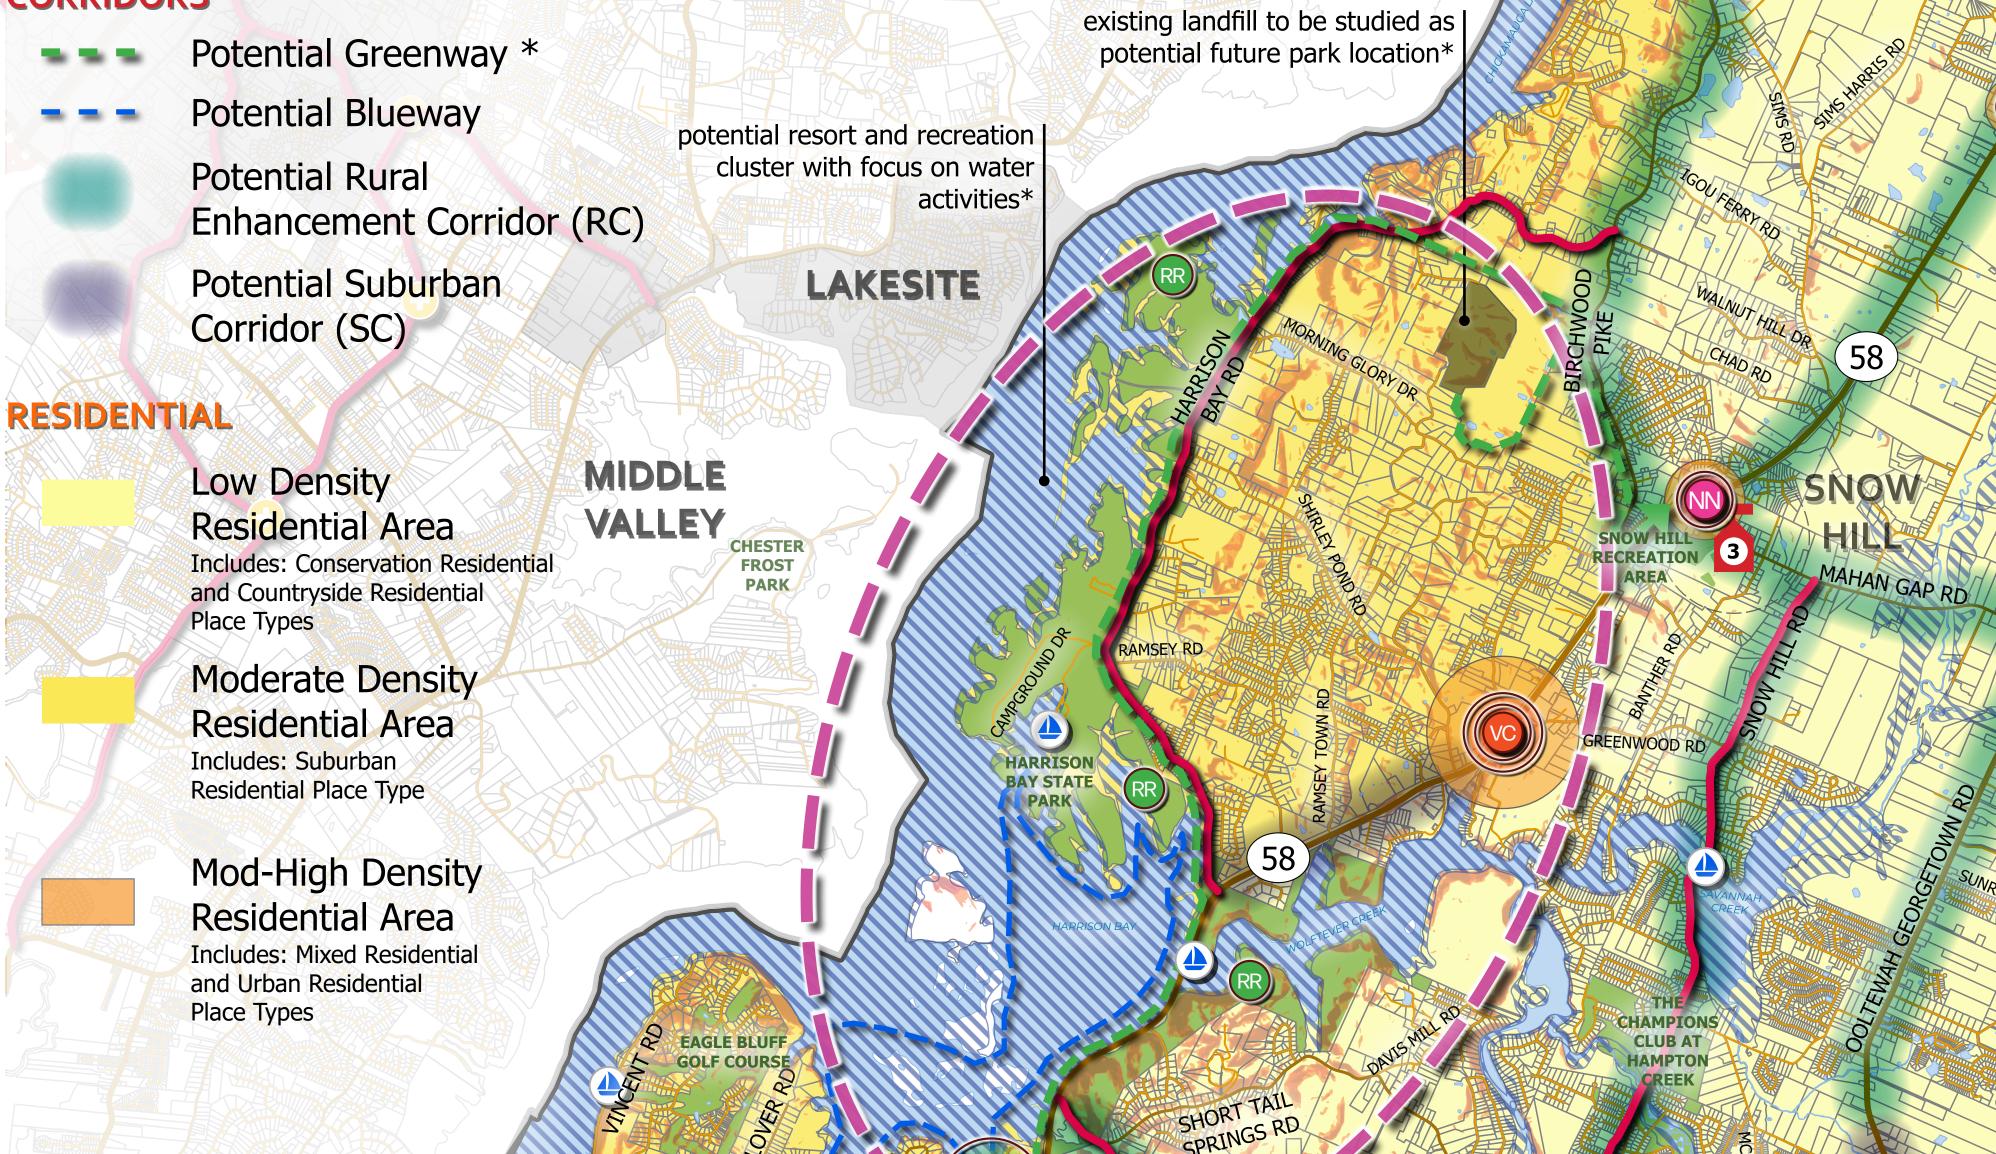

## **CONCEPTUAL LAND USE / PLACE TYPES STUDY**

# RECOMMENDATIONS

CENTERS Potential SCHOOLS **Ooltewah High School** 1 Hunter Middle School 2 Snow Hill Elementary School 3 **Ooltewah Elementary School** 4 Wallace A. Smith Elementary School RECREATION AREA 5 1/2 Mile Walkable Radius

HAMILTON

COUNTY

Potential Neighborhood Node BIG SODDY GULF

Potential Village Center

Crossroads

### **SPECIAL DISTRICTS**

Potential Maker District

**Potential Regional** Opportunity Area\*

#### **RESORT & RECREATION**

Potential Resort & **Recreation Center** Includes: Campgrounds, Trail Heads, Put-ins/Boat Ramps, Mini-marts, etc

**Recreation Center** Includes: Lodging, Marinas, Commercial Areas, Housing, etc

Potential Resort &

SODDY-DAISY

Improvements **Potential Safety** Improvements

**Potential Capacity** Improvements

CORRIDORS