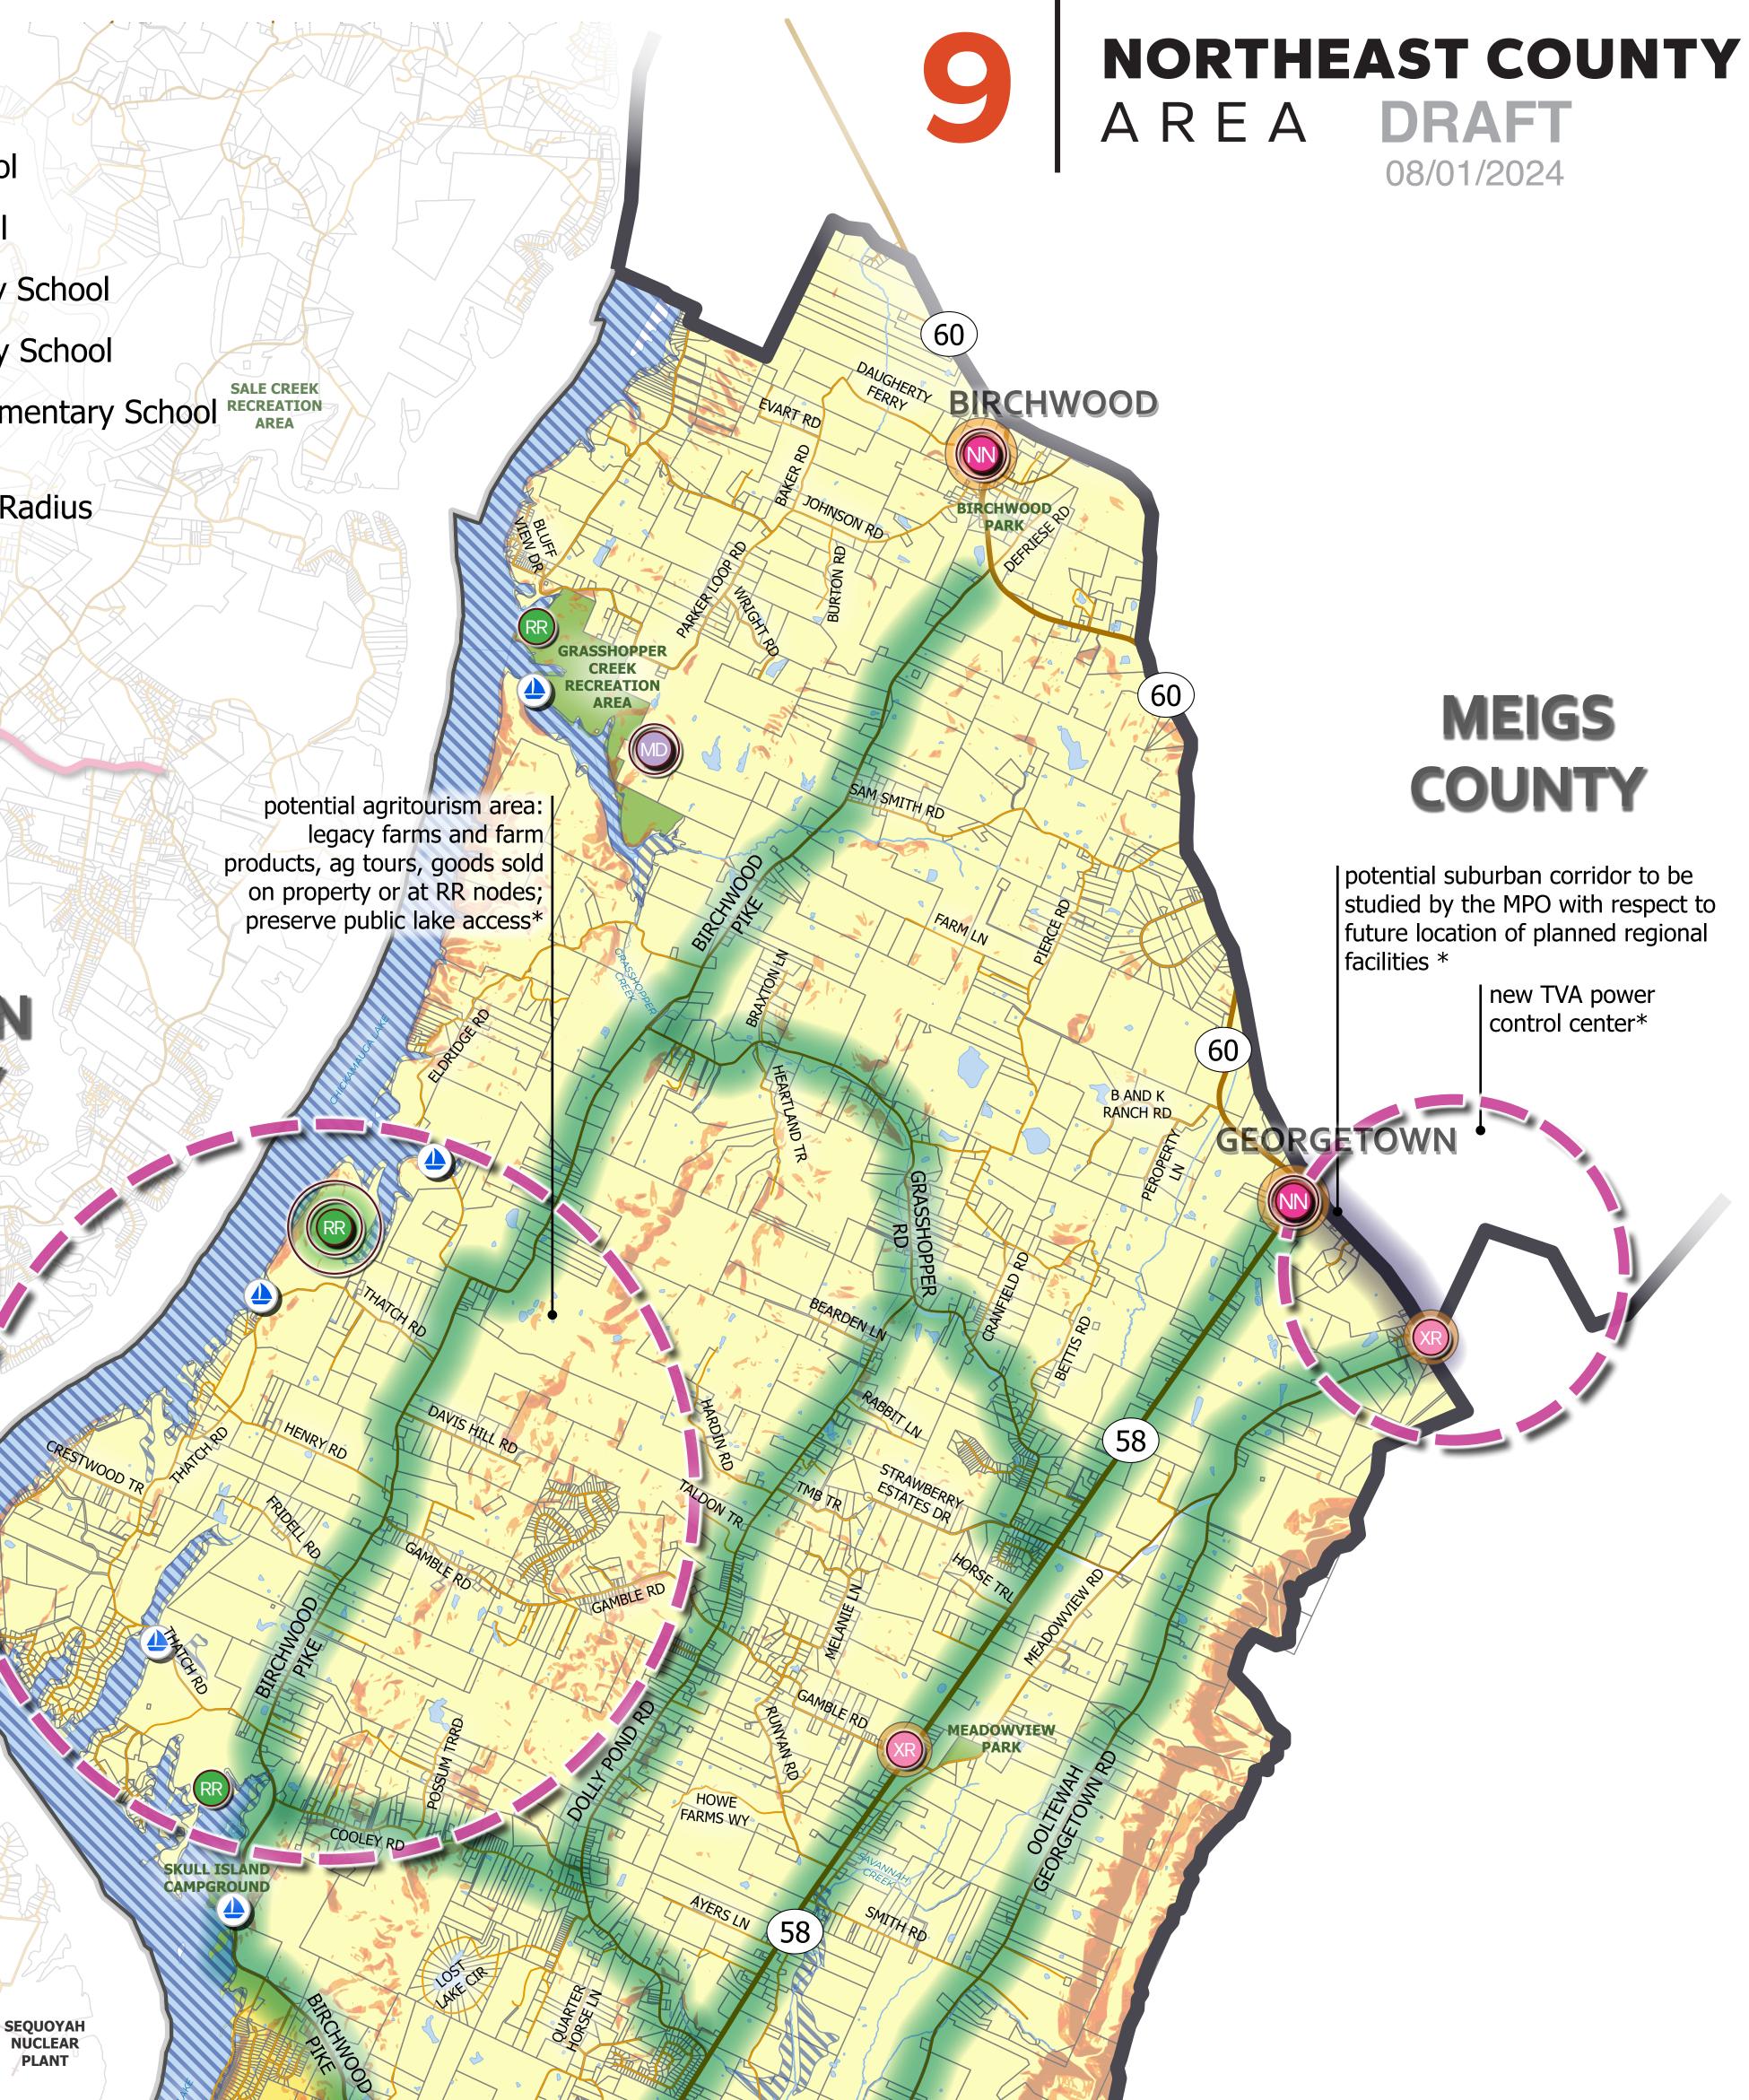

## **CONCEPTUAL LAND USE / PLACE TYPES STUDY**

# RECOMMENDATIONS

CENTERS Potential SCHOOLS **Ooltewah High School** 1 Hunter Middle School 2 Snow Hill Elementary School 3 **Ooltewah Elementary School** 4 Wallace A. Smith Elementary School RECREATION AREA 5 1/2 Mile Walkable Radius

HAMILTON

COUNTY

Potential Neighborhood Node BIG SODDY GULF

Potential Village Center

Crossroads

### **SPECIAL DISTRICTS**

Potential Maker District

**Potential Regional** Opportunity Area\*

#### **RESORT & RECREATION**

Potential Resort & **Recreation Center** Includes: Campgrounds, Trail Heads, Put-ins/Boat Ramps, Mini-marts, etc

**Recreation Center** Includes: Lodging, Marinas, Commercial Areas, Housing, etc

Potential Resort &

SODDY-DAISY

Improvements **Potential Safety** Improvements

**Potential Capacity** Improvements

CORRIDORS

## BRADLEY COUNTY