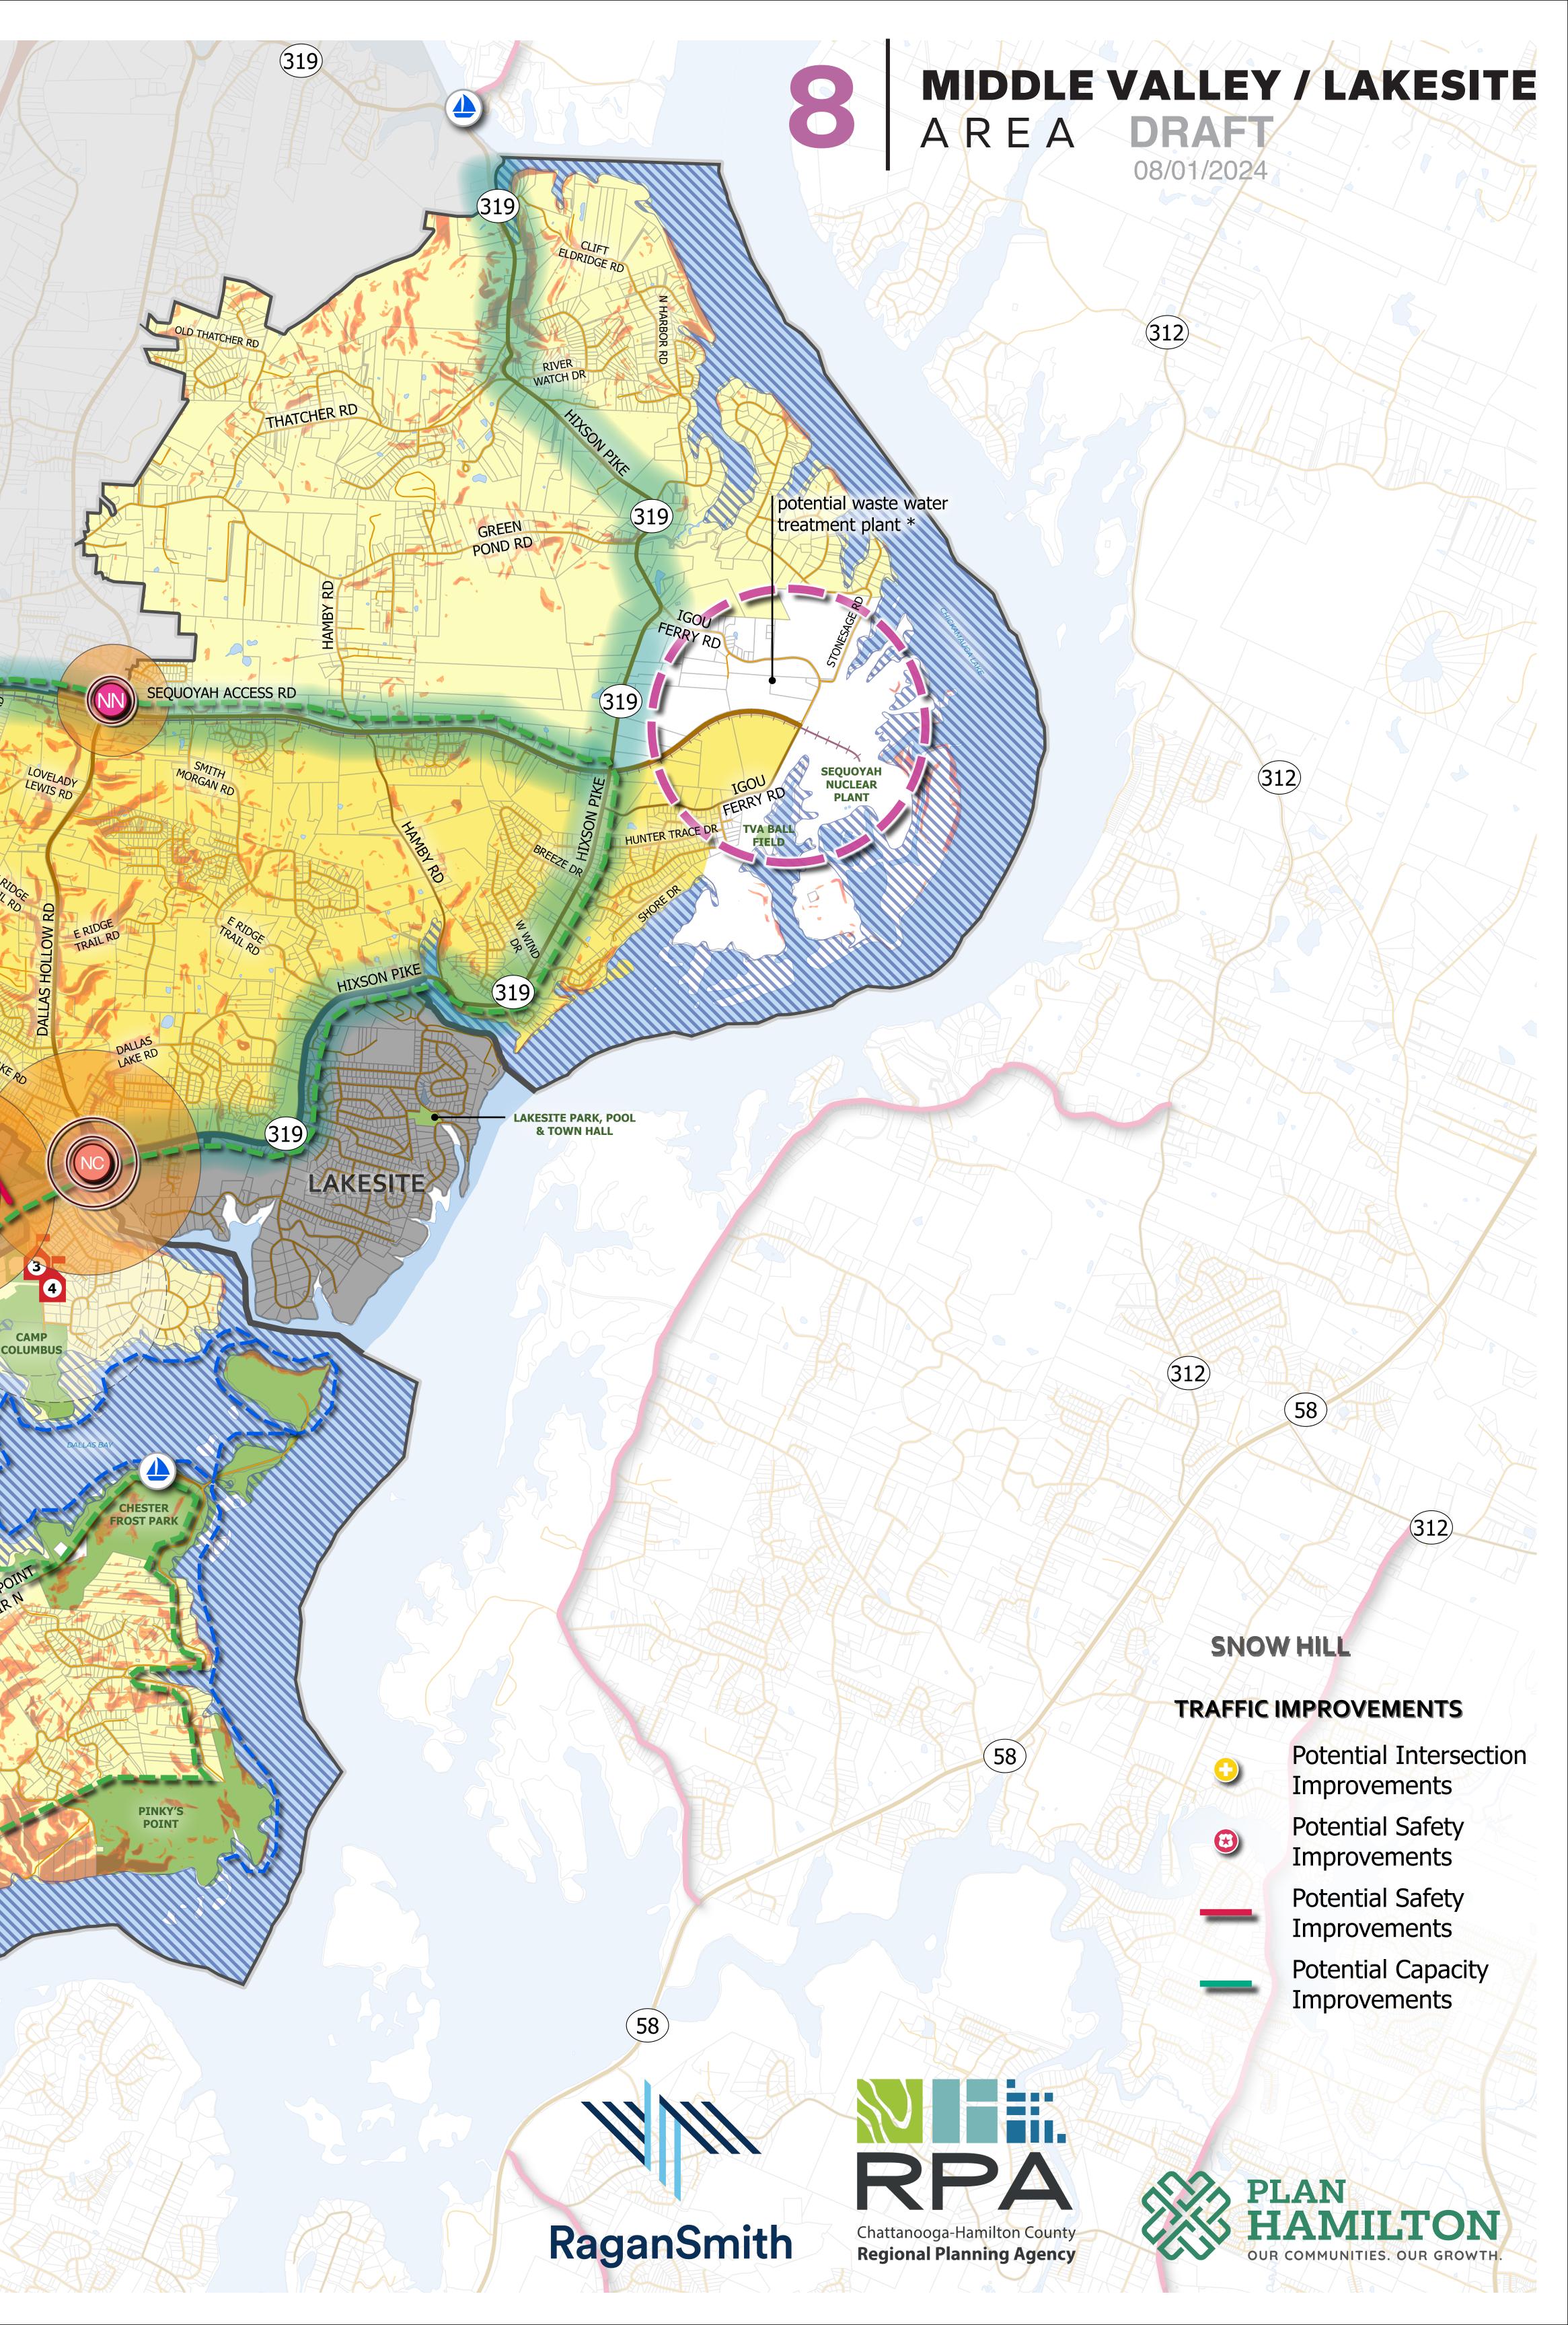

|         | TUAL LAND USE / P                                                                                                |                                                                                            |
|---------|------------------------------------------------------------------------------------------------------------------|--------------------------------------------------------------------------------------------|
|         | City Limits                                                                                                      | MOWBRAY MOUNTAIN                                                                           |
|         | Parcels                                                                                                          | SCHOOLS                                                                                    |
|         | Rail                                                                                                             | Ganns Mide                                                                                 |
|         | Water Bodies                                                                                                     |                                                                                            |
|         | Streams and Creeks                                                                                               | 2 Middle Valle                                                                             |
|         | Parks, Recreation and Open S                                                                                     |                                                                                            |
|         | Interstates, Highways and Ex                                                                                     | cpressways                                                                                 |
|         | Major and Minor Arterials                                                                                        | 1/2 Mile Wa                                                                                |
|         | Major and Minor Collectors                                                                                       |                                                                                            |
|         | All Other Roads                                                                                                  |                                                                                            |
|         | Boat Launch Locations                                                                                            |                                                                                            |
|         | 100 Year Flood Zone                                                                                              | <ul> <li>Existing Cumberland Trail</li> </ul>                                              |
|         | Slopes ≥ 25%                                                                                                     | <ul> <li>New Cumberland Trail Seg</li> </ul>                                               |
| RECON   | <b>MENDATIONS</b>                                                                                                |                                                                                            |
| CENTERS | SPI                                                                                                              | ECIAL DISTRICTS RESO                                                                       |
|         | Potential Crossroads                                                                                             | Potential RF                                                                               |
|         | Polential Clossidaus                                                                                             | Maker District                                                                             |
|         | Potential<br>Neighborhood Node                                                                                   | Potential                                                                                  |
|         | Potential<br>Neighborhood Center                                                                                 | Regional<br>Opportunity<br>Area*                                                           |
| ССС     | Potential<br>Town Center                                                                                         | 27                                                                                         |
| CORRIDO | RS                                                                                                               |                                                                                            |
|         | Potential Greenway *                                                                                             |                                                                                            |
|         | Potential Blueway                                                                                                |                                                                                            |
|         | Potential Rural<br>Enhancement Corridor (RC)                                                                     | 27                                                                                         |
|         | Potential Suburban<br>Corridor (SC)                                                                              | AND                                                    |
| RESIDEN | <b>FIAL</b>                                                                                                      | HILLCREST RD                                                                               |
|         | Low Density<br>Residential Area<br>Includes: Conservation Residential<br>and Countryside Residential Place Types | GATES RD                                                                                   |
|         | Moderate Density<br>Residential Area<br>Includes: Suburban Residential<br>Place Type                             | BOY RD<br>SCOUT RD<br>SCOUT RD<br>SCOUT RD<br>SCOUT RD<br>SCOUT RD<br>SCOUT RD<br>SCOUT RD |
|         | Mod-High Density<br>Residential Area<br>Includes: Mixed Residential and Urban                                    |                                                                                            |

to existing North Chick Creek Greenway\*

319 CHATTANOOGA

0.5

0

N

153

## AIN

- Middle Valley Elementary Valley Academy ell Elementary School 1iddle School
- e Walkable Radius

rail Segment

Segment

## SORT & RECREATION

Potential Resort & **Recreation Center** Includes: Campgrounds, Trail Heads, Put-ins/Boat Ramps, Mini-marts, etc

 $\frown \times$ 

Potential Resort & **Recreation Center** Includes: Lodging, Marinas, Commercial Areas, Housing, etc

center could include recreation and lodging components \*

27

Trail\*

SODDY-DAISY

to Cumberland

MIDDLE VALLEY

MIDDLE VALLEY PARK

319

HIXSON

Miles

greenways converge at Greenway Farm Park\*